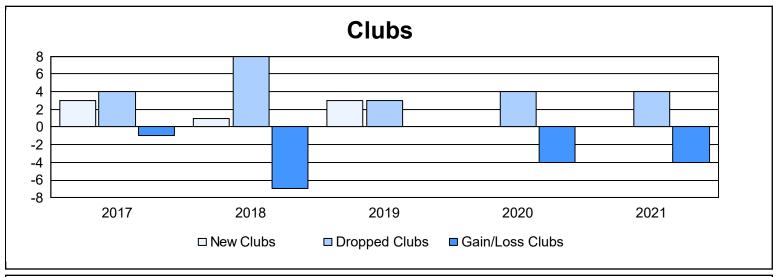

District 2 S4 As of June 2021 Cumulative

| Year      | New<br>Clubs | Dropped<br>Clubs | Gain/<br>Loss<br>Clubs | New<br>Members | Charter<br>Members | Reinstate<br>Members | Transfer<br>Members | Total<br>Member<br>Added | Total<br>Members<br>Dropped | Gain/<br>Loss<br>Members |
|-----------|--------------|------------------|------------------------|----------------|--------------------|----------------------|---------------------|--------------------------|-----------------------------|--------------------------|
| 2016-2017 | 3            | 4                | -1                     | 320            | 82                 | 18                   | 26                  | 446                      | 543                         | -97                      |
| 2017-2018 | 1            | 8                | -7                     | 236            | 82                 | 17                   | 20                  | 355                      | 505                         | -150                     |
| 2018-2019 | 3            | 3                | 0                      | 196            | 99                 | 30                   | 10                  | 335                      | 345                         | -10                      |
| 2019-2020 | 0            | 4                | -4                     | 151            | 38                 | 29                   | 13                  | 231                      | 442                         | -211                     |
| 2020-2021 | 0            | 4                | -4                     | 197            | 10                 | 16                   | 15                  | 238                      | 289                         | -51                      |
| Average   | 1            | 5                | -3                     | 220            | 62                 | 22                   | 17                  | 321                      | 425                         | -104                     |