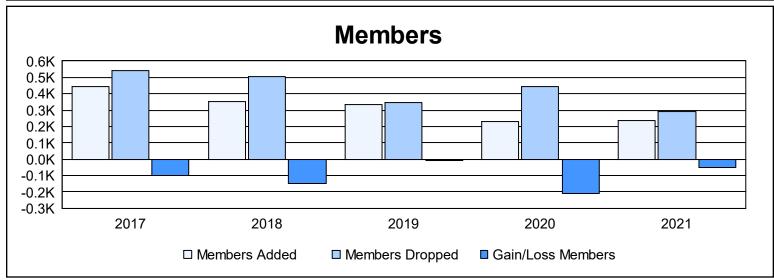

District 2 S4 As of June 2021 Cumulative

| Year      | New<br>Clubs | Dropped<br>Clubs | Gain/<br>Loss<br>Clubs | New<br>Members | Charter<br>Members | Reinstate<br>Members | Transfer<br>Members | Total<br>Member<br>Added | Total<br>Members<br>Dropped | Gain/<br>Loss<br>Members |
|-----------|--------------|------------------|------------------------|----------------|--------------------|----------------------|---------------------|--------------------------|-----------------------------|--------------------------|
| 2016-2017 | 3            | 4                | -1                     | 320            | 82                 | 18                   | 26                  | 446                      | 543                         | -97                      |
| 2017-2018 | 1            | 8                | -7                     | 236            | 82                 | 17                   | 20                  | 355                      | 505                         | -150                     |
| 2018-2019 | 3            | 3                | 0                      | 196            | 99                 | 30                   | 10                  | 335                      | 345                         | -10                      |
| 2019-2020 | 0            | 4                | -4                     | 151            | 38                 | 29                   | 13                  | 231                      | 442                         | -211                     |
| 2020-2021 | 0            | 4                | -4                     | 197            | 10                 | 16                   | 15                  | 238                      | 289                         | -51                      |
| Average   | 1            | 5                | -3                     | 220            | 62                 | 22                   | 17                  | 321                      | 425                         | -104                     |